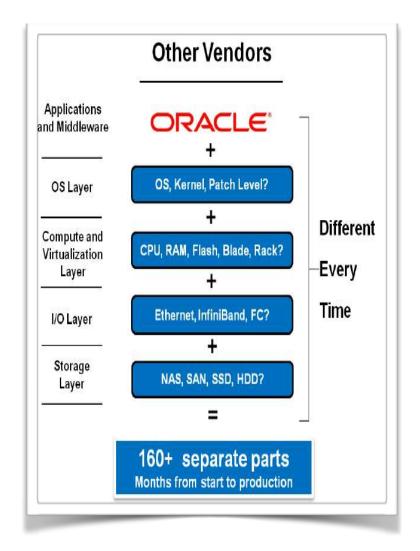

#### Common BI Solution Roadblocks

- Multiple Vendors
- Support Issues
- Performance Challenges
- Replicated Data
- Too many servers
- User Acceptance