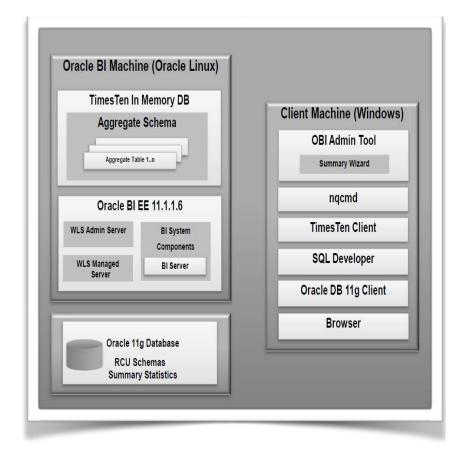

## **Exalytics Software**

- Oracle Exalytics Software Media Pack
   v1 for Linux x86-64
- Exalytics base image based on Exalogic 1.0.0.3
- Exalytics Configuration Tool
- BI Foundation Suite 11.1.1.6.0
- Oracle Times Ten for Exalytics 11.2.2.2
- EPM Suite 11.1.2.1
- Essbase opatch for EPM 11.1.2.2.000

#### **ORACLE TIMES TEN**

What Exactly Is Exalytics?

#### In-Memory Relational Database

- One Times Ten DB per Exalytics machine
- Enhanced with Columnar Compression, Grouping Operators
- Supports multiple caching options
- High Availability