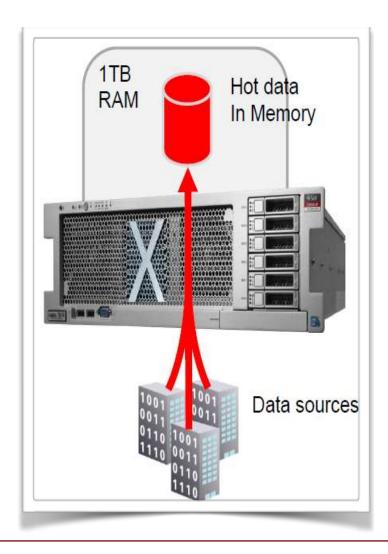

# "Exalytics is an Engineered BI Machine."

Designed for Oracle BI and EPM applications.

## Scoop on Exalytics

- First Bl appliance designed for Oracle Bl and EPM applications
- Single server optimized for in-memory analytics
- Speed-of-thought analysis with simplicity
- Requires no application redesign or reengineering
- Part of Oracle's "Exa" family

## **Exalytics Hardware**

- Oracle's Sun Fire X4470M2
   server with 1 Terabyte of RAM
- 4 Intel Xeon processor E7-4800 (40 cores).
- 2 (40 Gb/s InfiniBand and 10 Gb/s Ethernet)
- 6 \* 600 GB Hard disks (3.6 TB)
- Integrated Lights Out Management
- An always On Service Processor
- A configuration of Sun Fire.