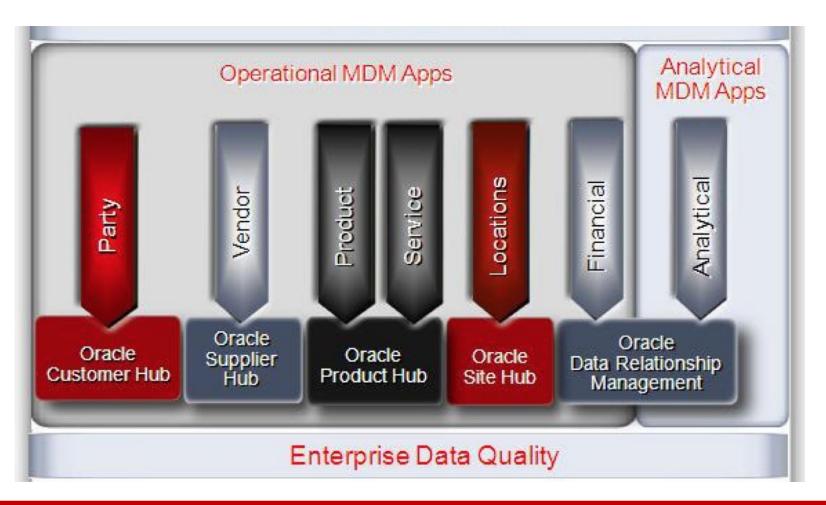

## **Oracle's MDM Vision**

- DRM helps manage master data to alleviate data fragmentation
- Oracle breaks Master Data Management into Operational MDM and Analytic MDM

## **DRM is Oracle's Analytical MDM solution**

MINDSTREAM

- DRM Allows a company to manage Master Data in Hierarchical Form
- DRM allows importing, blending and exporting of hierarchies
- DRM has versioning capabilities for hierarchies and Rollback functionality for Governance
- Prebuilt integrations with:
  - EBS
  - Fusion Financials
  - Fusion Accounting HUB
  - Hyperion EPMA