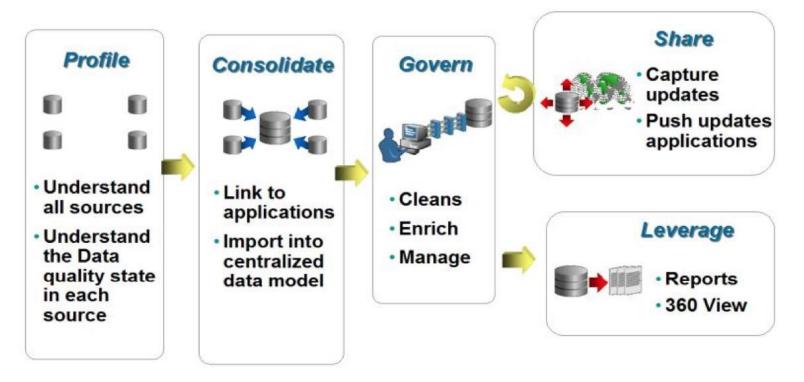

## **Oracle's MDM Vision**

- DRM helps manage master data to alleviate data fragmentation
- Oracle breaks Master Data Management into Operational MDM and Analytic MDM

## **DRM is Oracle's Analytical MDM solution**

MINDSTREAM

- DRM Allows a company to manage Master Data in Hierarchical Form
- DRM allows importing, blending and exporting of hierarchies
- DRM has versioning capabilities for hierarchies and Rollback functionality for Governance
- Prebuilt integrations with:
  - EBS
  - Fusion Financials
  - Fusion Accounting HUB
  - Hyperion EPMA