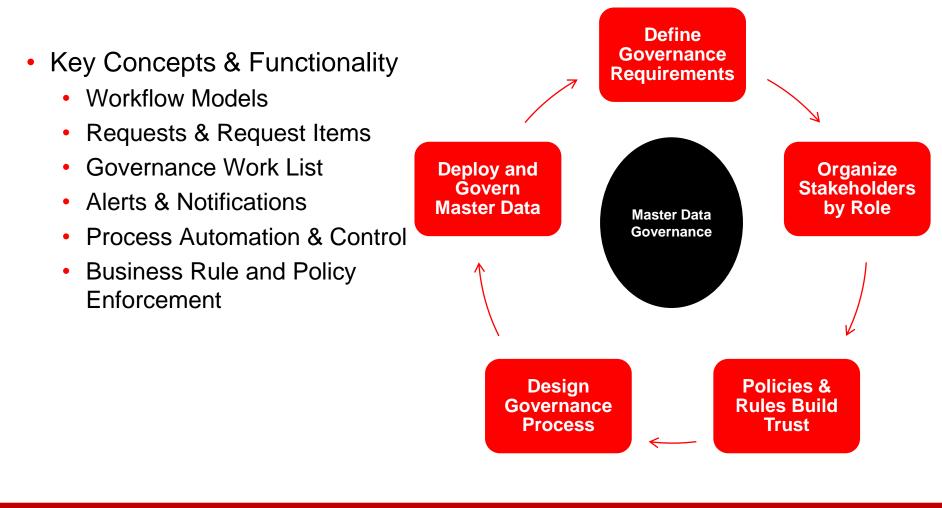

## **Today's Goals**

- Dispel some favorite misconceptions
  - Mistakes companies make with DRM
  - Rumors about Oracle's master plans
- What are some things people are using DRM for?
  - Data Governance?
  - New Hyperion Implementations?
- What other values can be exploited from DRM